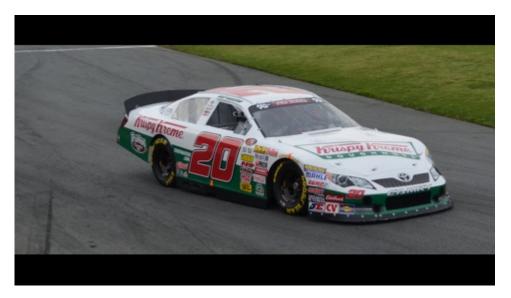

Quality Maple Products for Over 80 Years!

2391 40<sup>th</sup> Street Cumberland, WI 54829

WWW.ANDERSONSMAPLESYRUP.COM

Ph: 715-822-8512 Fax: 715-822-8535

Gray Gaulding #20 Krispy Kreme TruMoo Milk Toyota Camry "NASCAR Hall of Fame 150" Preview

#### Doug George on Bowman Gray Stadium

Doug George crew chief of the #20 Krispy Kreme TruMoo Milk Toyota Camry has chosen chassis 1880 for the Hall of Fame 150 at Bowman Gray Stadium. "We tested a few weeks ago at Bowman Gray," said Doug George. "I felt that Gray and the team made major strides and we are ready to get back to racing."