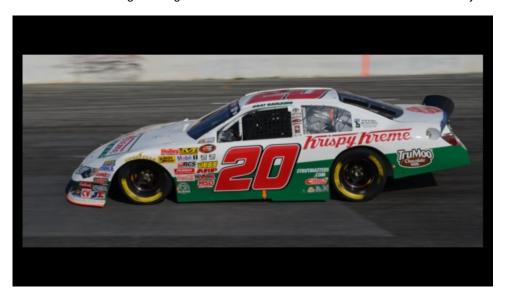

# Gray Gaulding #20 Krispy Kreme TruMoo Milk Toyota Camry Blue Ox 100 Preview

Gaulding Heads Home to Race in Front of Home Town Crowd

Mooresville, NC (April 22, 2013) Gray Gaulding will achieve a life-time goal of his this Thursday night April 25th, when he takes the green flag in the Blue Ox 100 at Richmond International Raceway.

Doug George has chosen chassis 2097, which Gaulding raced at Phoenix International Raceway earlier this year. "I feel the way Gray raced at Phoenix in March, and his driving style will be key at RIR" said George "we have had two weeks since we raced at Pensacola and we are knocking on the door for that first win."

#### Chassis 2097 Performance Profile:

| Date     | Event                    | Start | Finish |
|----------|--------------------------|-------|--------|
| 3/2/2013 | Phoenix Int'l<br>Raceway | 3     | 6      |