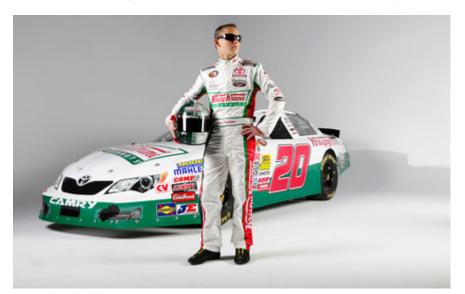

WWW.ANDERSONSMAPLESYRUP.COM

Ph: 715-822-8512 Fax: 715-822-8535

Gray Gaulding #02 Krispy Kreme Toyota Camry Talking Stick 60 Preview

**Mooresville, NC (February 26, 2013)** Gray Gaulding and the #02 Krispy Kreme TruMoo Milk Toyota team that is competing full time in the NASCAR K&N Pro East Series will head out west for the NASCAR K&N Pro West Series Talking Stick Resort 60 at Phoenix International Raceway.

Gaulding is coming off an impressive second place run in his debut in the NASCAR K&N Pro Series. Gaulding who has never been on a track greater than 5/8th's mile will this weekend at the one mile low banked D-shaped tri-oval Phoenix International Raceway. Gaulding will pilot the Krispy Kreme TruMoo Milk Toyota Camry chassis number 2097 at PIR.